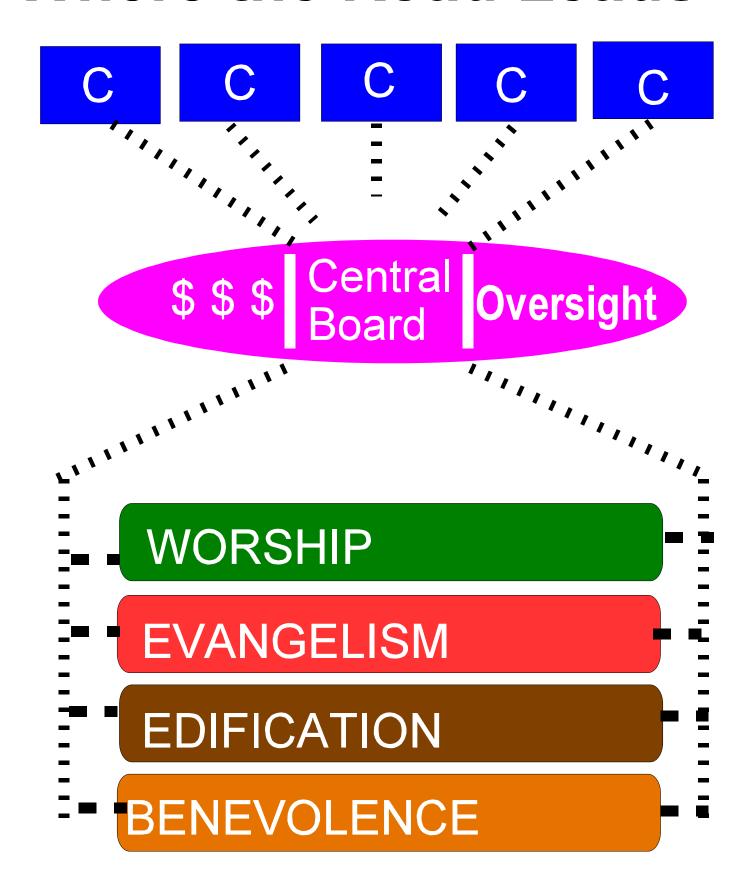

vine origin
- Regulated only by Scriptures
- Elders oversee

Which organization shall perform & control the work of the church?

#### Benevolence

- 1. Place
- 2. Facilities
- 3. Materials
- 4. Personnel

## Corp. Body

- Human origin
- Regulated by State Charter
- Controlled by Board of Directors

#### THE WORK OF THE CHURCH

Evangelize - 2 Cor. 11:8

Essentials:Place, Facilities, Personnel Organization: Congregation (Its own agency)

**Excluded**: Every other organization

Edify - Eph. 4:16

Essentials:Place, Facilities, Personnel
Organization: Congregation (Its own

agency)

**Excluded**: Every other organization

Benevolence - 1 Tim. 5:16
Essentials:Place, Facilities, Personnel
Organization: Congregation (Its own agency)

**Excluded**: Every other organization

# Where the Road Leads



## **New Testament Church Organization**

#### **Universal Church**

No Organization

All the saints in Christ Matt 16:18; Acts 2:47

#### **Local Church**

Organization

Bishops/Deacons /Saints
Phil. 1:1